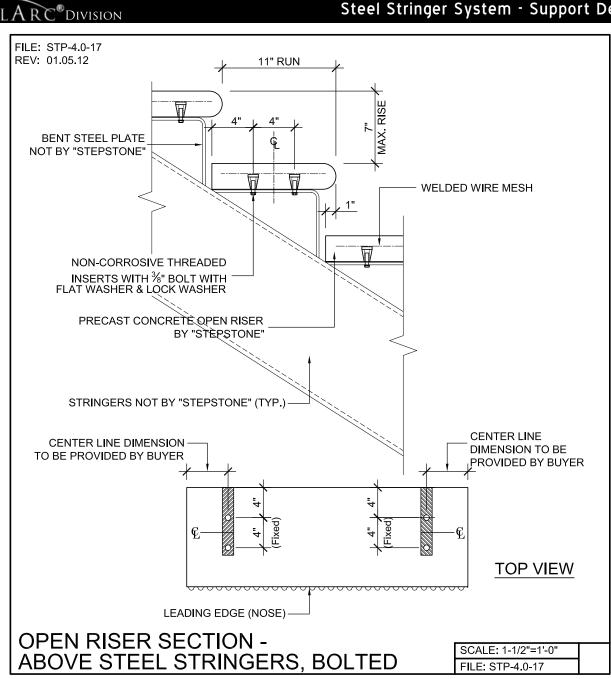

Detail **Steptread Series** 

Steel Stringer System - Support Details

PRECAST CONCRETE TREADS, LANDINGS, AND BALCONIES SHOWN ON PLANS SHALL BE FROM THE "STEPTREAD" SYSTEM BY "STEPSTONE, INC." OF GARDENA, CA. FOR STEEL OR WOOD CONSTRUCTION. THE MANUFACTURER IS TO SUPPLY ALL PRECAST CONCRETE PARTS WITH EACH "STEPTREAD" AND FEATURING EITHER CAST IN THREADED INSERTS FOR BOLTING OR AN EMBEDDED BOTTOM WELD PLATE FOR WELDING. ALL REINFORCING AND CONNECTIONS WILL BE ZINC PLATED. ONLY ITEMS NOTED BY "STEPSTONE, INC." SHALL BE FURNISHED BY "STEPSTONE, INC." SUCH ITEMS SHALL BE INSTALLED BY OTHERS. Page 49-S